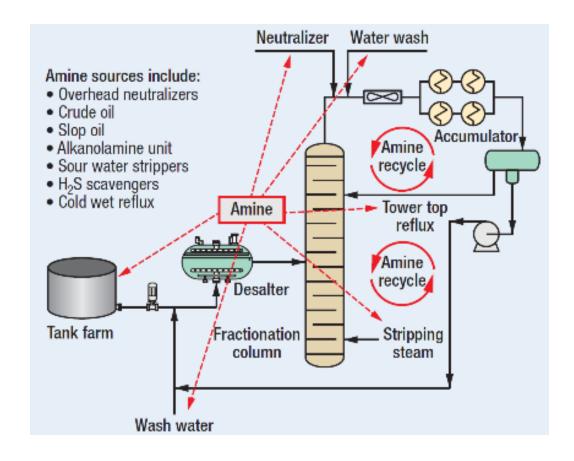

#### **Amines**

Tramp amines form heat stable salts that limit refinery operating temperatures

Cost: \$10K-\$50K per day