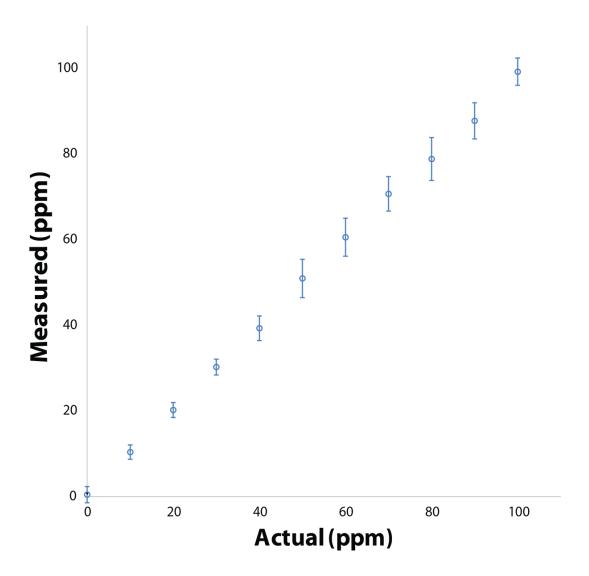

#### Ethanolamine

- Self-calibrating
- Sensitive
- Accurate

#### Ethanolamine

One calibration curve, generated in 2014

Data collected from 25 spectrometers over nearly four years