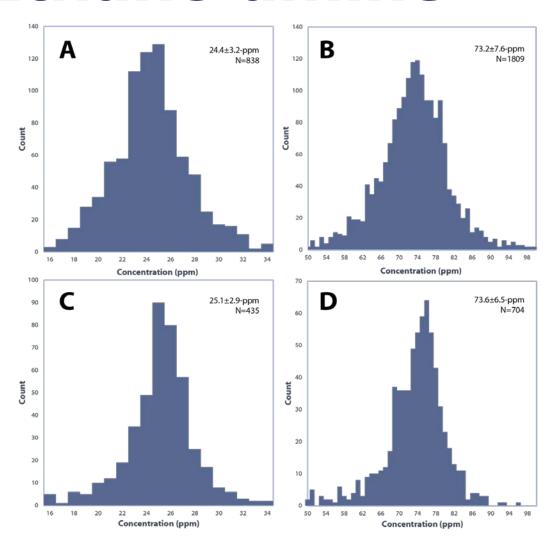

#### Ethanolamine

One calibration curve, generated in 2014

Data collected from 25 spectrometers over nearly four years